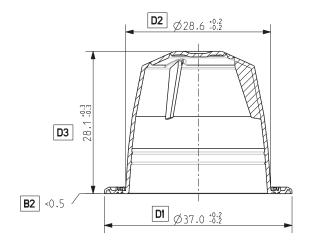

#### INITIA 3 DIMENSION

Via Enzo Ferrari, 49 - 15121 Alessandria (IT) Zona Industriale D3