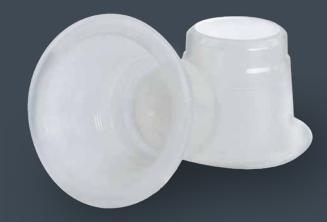

#### FLORA HOME THE CHOICE

- Moulded in compostable material which dissolves within 180 days in home composting conditions
- Ok compost certificate released by TÜV as Certification scheme OK 2 OK compost HOME Edition D (2012-03-02) per home composting
- High degree in compatibility with coffee machines
- Patented sealing ring secures the correct positioning inside the brewing chamber and prevents from leaking
- Available in different colors
- Recommended with ground coffee

### FLORA HOME IN DETAILS

- Home compostable material, oxygen barrier
- Weight 1.95 g
- Compatible with all NESPRESS0<sup>®</sup> machines\*
- Internal volume 12,6 cc
- Packaging details:
  60.000 pcs/pallet, 2.500 pcs/box