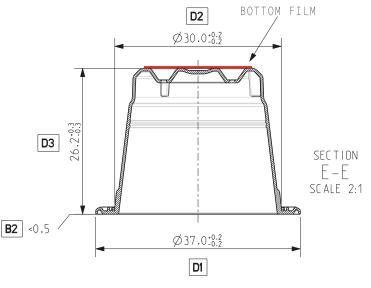

### FLORA HOME IN DETAILS

- Home compostable material, oxygen barrier
- Weight 1.95 g
- Compatible with all NESPRESS0<sup>®</sup> machines\*
- Internal volume 12,6 cc
- Packaging details:
  60.000 pcs/pallet, 2.500 pcs/box