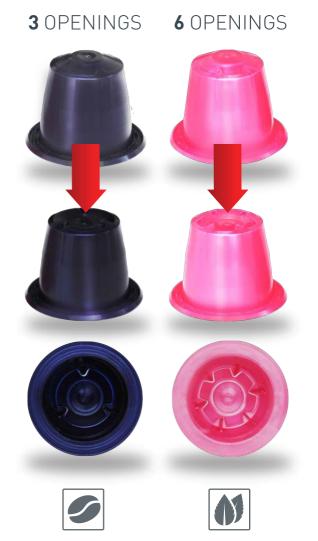

Needle pressure activates **3** openings for coffee and soluble products, as shown

Needle pressure activates **6** openings tea and infusions, as shown