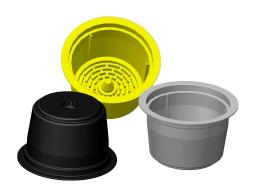

#### Coffee and Solubles Compatible Capsule

#### The 45 mm diameter

Designed to be compatible with standard needle coffee machines.

### Coffee and Solubles Compatible Capsule

Totally made in Italy with high quality material

We produce this capsule in 4 different versions:

- standard PP
- barrier
- oxo biodegradable
- compostable

"Ok compost" certificate released by Vincotte as per EN 13432:2002