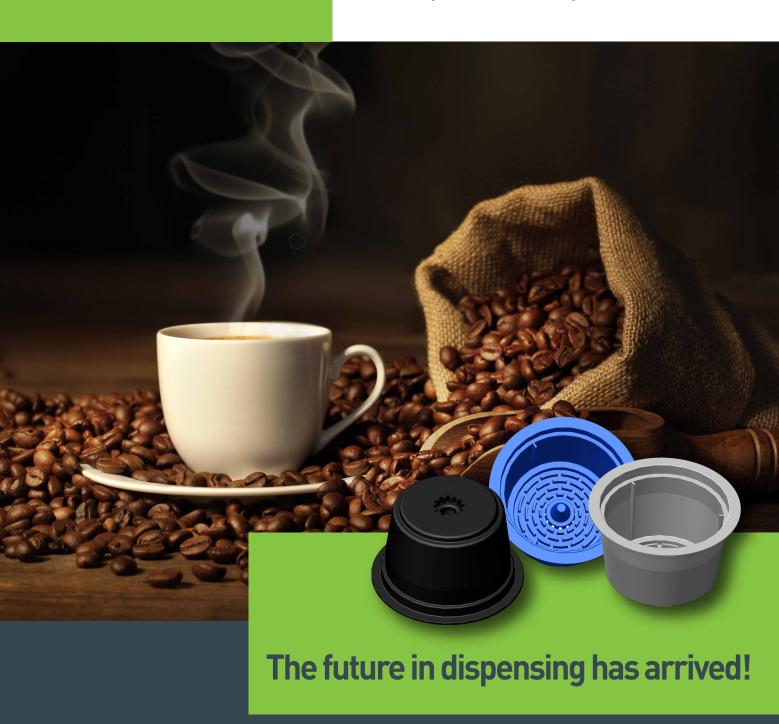

#### Coffee and Solubles Compatible Capsule

#### The 45 mm diameter

Designed to be compatible with standard needle coffee machines.

### Coffee and Solubles Compatible Capsule

Totally made in Italy with high quality material

We produce this capsule in 4 different versions:

- standard PP
- barrier
- oxo biodegradable
- compostable

"Ok compost" certificate released by Vincotte as per EN 13432:2002